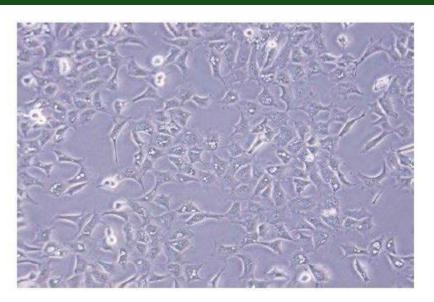

## SPL Cell Culture Flask – 293A

- Human kidney epithelial (293A) cells cultured on SPL Cell culture flask for 72 hours with seeding density of 6 x 10<sup>5</sup> cells/flask.
- Cells were maintained in 37°C humidified condition, in 10 ml of DMEM, supplemented with 10% FBS and 1% antibiotics.
- Cells were tested negative for the presence of microbial.