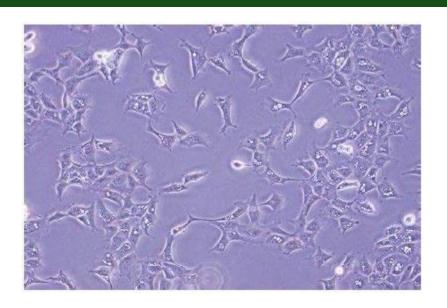

## SPL Cell Culture Flask – 293A

- Human kidney epithelial (293A) cells cultured on SPL Cell culture flask for 72 hours with seeding density of 6 x 10<sup>5</sup> cells/flask.
- Cells were maintained in 37°C humidified condition, in 10 ml of DMEM, supplemented with 10% FBS and 1% antibiotics.
- Cells were tested negative for the presence of microbial.