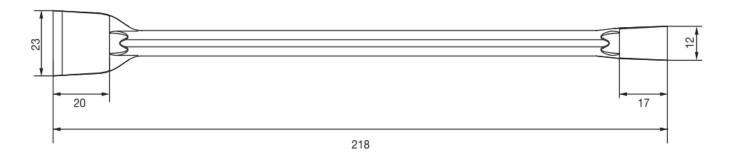

## - Technical Drawing

## - Specifications

| Dimensions                                        | Material (Resin)   | Packaging                         |  |
|---------------------------------------------------|--------------------|-----------------------------------|--|
| Blade Width 23.00 / 12.00 mm<br>Length: 218.00 mm | Polypropylene (PP) | Pieces/Sleeve: 1 Pieces/Case: 100 |  |